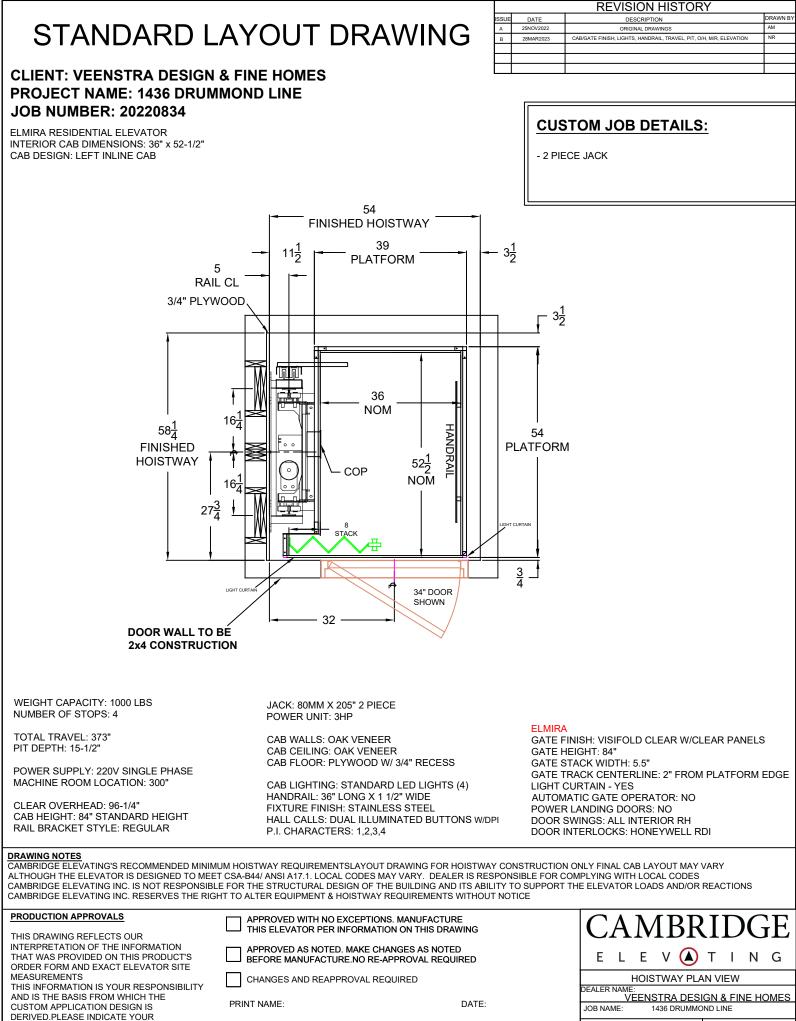

## PROVISIONS BY OTHERS

1) INTERIOR SURFACE OF HOISTWAY MUST BE PLUMB FROM THE BOTTOM TO THE TOP OF THE HOISTWAY WITH**IN** 1/8"

2) MACHINE ROOM AND HOISTWAY TO MEET REQUIREMENTS OF LOCAL CODES

3) ELECTRICAL CONTRACTOR TO SUPPLY ONE DEDICATED HIGH VOLTAGE CIRCUIT WITH GROUND - SEE DATA TABLE AT THE BOTTOM OF STANDARD DETAILS 1 FOR SPECIFICATION. 10AWG WIRE RECOMMENDED

4) ELECTRICAL CONTRACTOR TO SUPPLY DEDICATED 120 VAC SINGLE PHASE 15 AMP WITH GROUND TO POWER UNIT LOCATION. 12AWG WIRE RECOMMENDED

5) PROVIDE CONNECTION TO OUTSIDE PHONE LINE FOR INTEGRATION INTO CAMBRIDGE ELEVATING CONTROLLER (PHONE LINE ALREADY IN ELEVATOR TRAVEL CABLE)

6) PROVIDE APPROPRIATE SLEEVES FOR BOTH ELECTRICAL CONDUIT AND HYDRAULIC LINE FROM DRIVE UNIT TO HOISTWAY

7) ONLY ELEVATOR MECHANICAL EQUIPMENT OR WIRING TO BE IN THE HOISTWAY

8) SUITABLE LINTELS OVER LANDING ENTRANCES ARE TO BE PROVIDED

9) PROVIDE PIT WATER PROOFING OR SUMP PUMP IF NECESSARY

10) SOLID CORE LANDING DOORS PROVIDED BY OTHERS FOR MODELS REQUIRING SWING DOORS

181 SHEARSON CRES CAMBRIDGE, ONTARIO, CANADA

SPECIFICATIONS & PROVISIONS RESIDENTIAL ELEVATORS