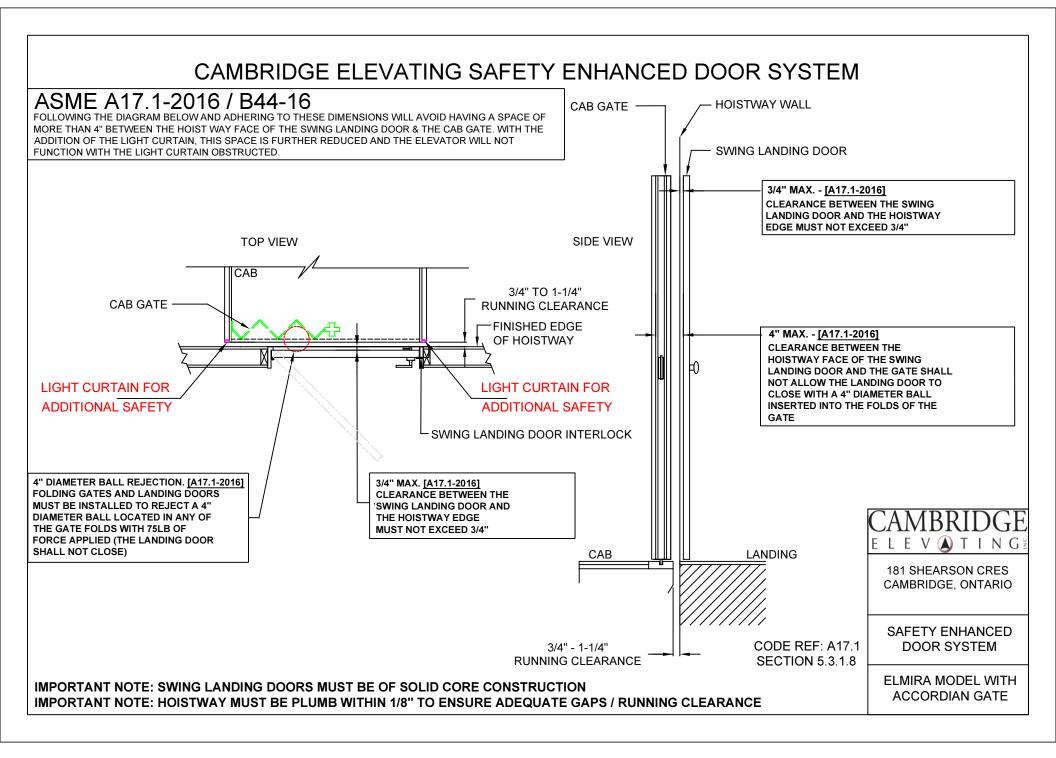

## PROVISIONS BY OTHERS

1) INTERIOR SURFACE OF HOISTWAY MUST BE PLUMB FROM THE BOTTOM TO THE TOP OF THE HOISTWAY WITH**IN** 1/8"

2) MACHINE ROOM AND HOISTWAY TO MEET REQUIREMENTS OF LOCAL CODES

3) ELECTRICAL CONTRACTOR TO SUPPLY ONE DEDICATED HIGH VOLTAGE CIRCUIT WITH GROUND - SEE DATA TABLE AT THE BOTTOM OF STANDARD DETAILS 1 FOR SPECIFICATION. 10AWG WIRE RECOMMENDED

9) PROVIDE PIT WATER PROOFING OR SUMP PUMP IF NECESSARY

10) SOLID CORE LANDING DOORS PROVIDED BY OTHERS FOR MODELS REQUIRING SWING DOORS

181 SHEARSON CRES CAMBRIDGE, ONTARIO, CANADA

SPECIFICATIONS & PROVISIONS RESIDENTIAL ELEVATORS