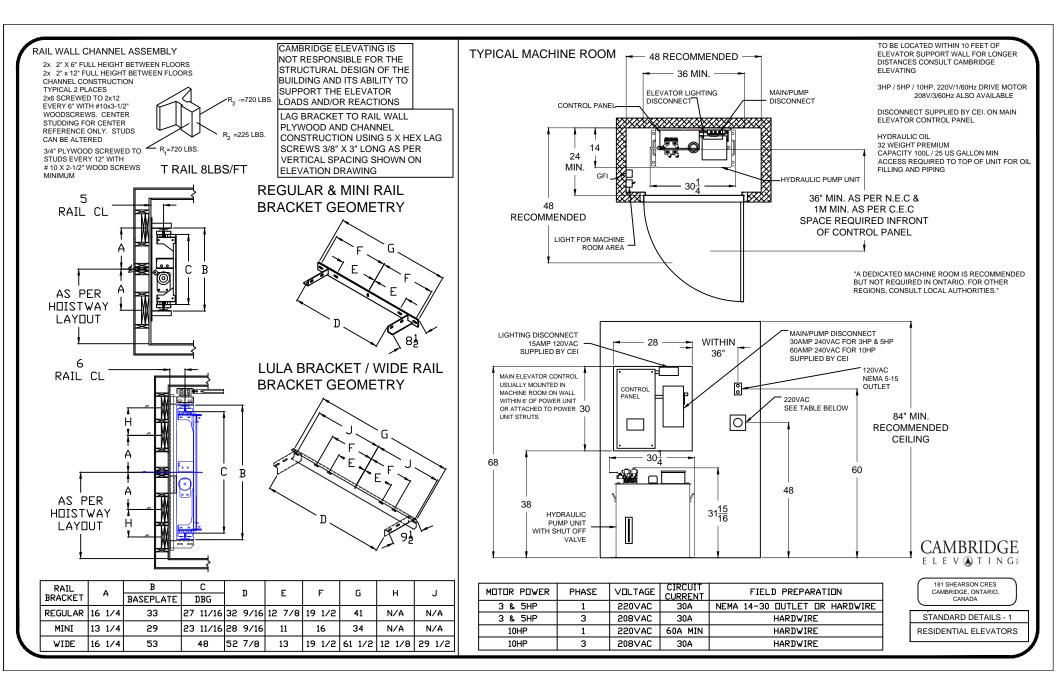

## PROVISIONS BY OTHERS

1) INTERIOR SURFACE OF HOISTWAY MUST BE PLUMB FROM THE BOTTOM TO THE TOP OF THE HOISTWAY WITH**IN** 1/8"

2) MACHINE ROOM AND HOISTWAY TO MEET REQUIREMENTS OF LOCAL CODES

3) ELECTRICAL CONTRACTOR TO SUPPLY ONE DEDICATED HIGH VOLTAGE CIRCUIT WITH GROUND - SEE DATA TABLE AT THE BOTTOM OF STANDARD DETAILS 1 FOR SPECIFICATION. 10AWG WIRE RECOMMENDED

4) ELECTRICAL CONTRACTOR TO SUPPLY DEDICATED 120 VAC SINGLE PHASE 15 AMP WITH GROUND TO POWER UNIT LOCATION. 12AWG WIRE RECOMMENDED

5) PROVIDE CONNECTION TO OUTSIDE PHONE LINE FOR INTEGRATION INTO CAMBRIDGE ELEVATING CONTROLLER (PHONE LINE ALREADY IN ELEVATOR TRAVEL CABLE)

6) PROVIDE APPROPRIATE SLEEVES FOR BOTH ELECTRICAL CONDUIT AND HYDRAULIC LINE FROM DRIVE UNIT TO HOISTWAY

7) ONLY ELEVATOR MECHANICAL EQUIPMENT OR WIRING TO BE IN THE HOISTWAY

8) SUITABLE LINTELS OVER LANDING ENTRANCES ARE TO BE PROVIDED