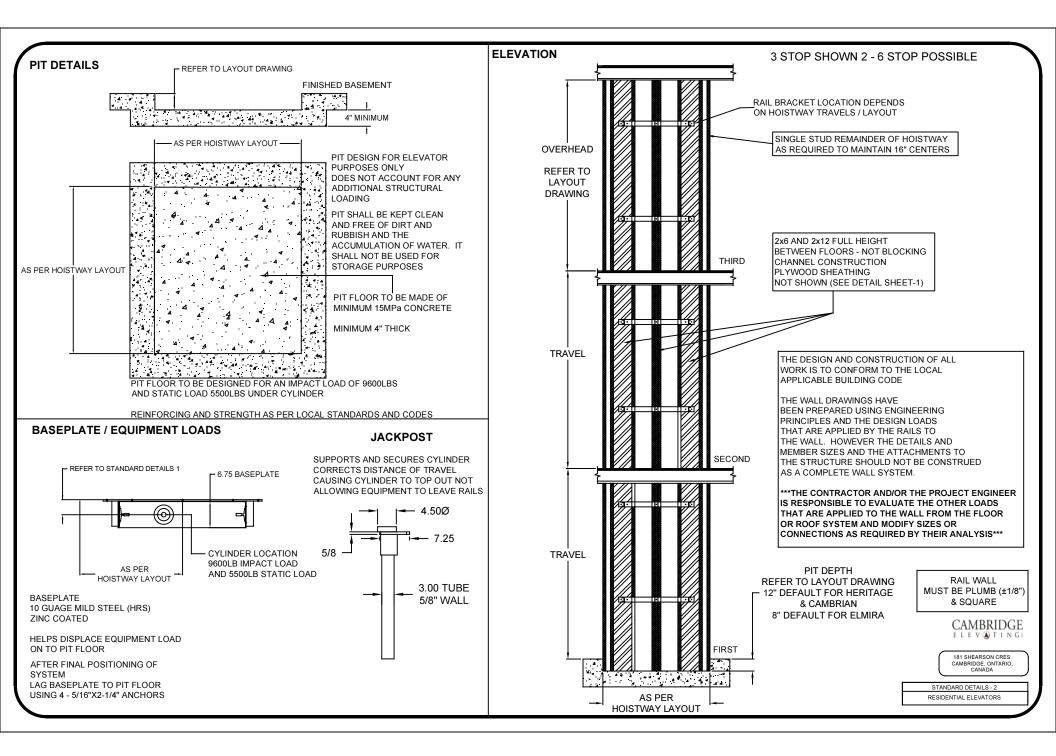

## PROVISIONS BY OTHERS

1) INTERIOR SURFACE OF HOISTWAY MUST BE PLUMB FROM THE BOTTOM TO THE TOP OF THE HOISTWAY WITH**IN** 1/8"

2) MACHINE ROOM AND HOISTWAY TO MEET REQUIREMENTS OF LOCAL CODES

3) ELECTRICAL CONTRACTOR TO SUPPLY ONE DEDICATED HIGH VOLTAGE CIRCUIT WITH GROUND - SEE DATA TABLE AT THE BOTTOM OF STANDARD DETAILS 1 FOR SPECIFICATION. 10AWG WIRE RECOMMENDED

6) PROVIDE APPROPRIATE SLEEVES FOR BOTH ELECTRICAL CONDUIT AND HYDRAULIC LINE FROM DRIVE UNIT TO HOISTWAY

7) ONLY ELEVATOR MECHANICAL EQUIPMENT OR WIRING TO BE IN THE HOISTWAY

8) SUITABLE LINTELS OVER LANDING ENTRANCES ARE TO BE PROVIDED

9) PROVIDE PIT WATER PROOFING OR SUMP PUMP IF NECESSARY

10) SOLID CORE LANDING DOORS PROVIDED BY OTHERS FOR MODELS REQUIRING SWING DOORS

181 SHEARSON CRES CAMBRIDGE, ONTARIO, CANADA

SPECIFICATIONS & PROVISIONS RESIDENTIAL ELEVATORS