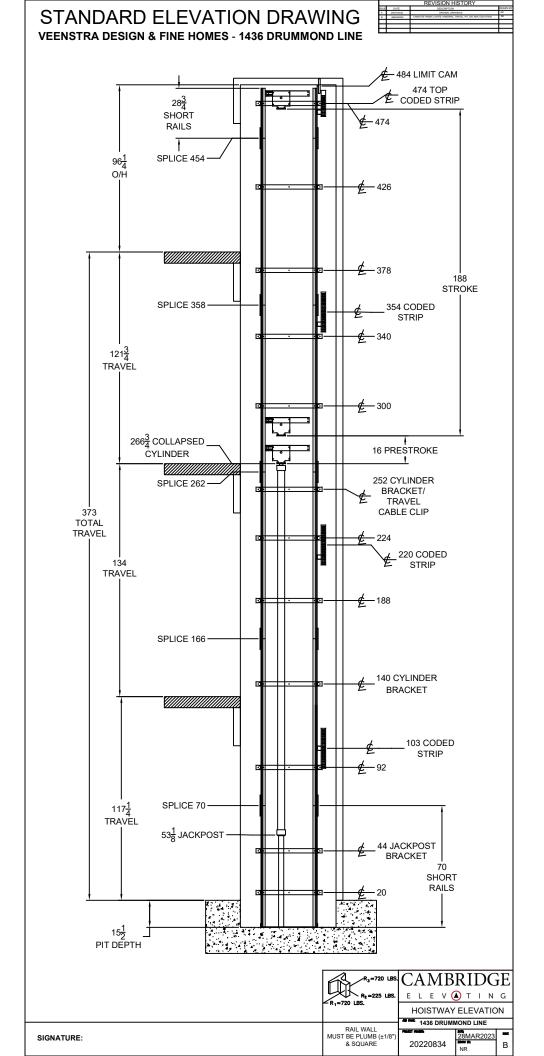

## ROPED 1:2 HYDRAULIC DRIVE SYSTEM.

GALVANIZED AIRCRAFT CABLE 2 X 3/8" Ø 7 X 19 CONSTRUCTION BREAKING LOAD: 14,388 LBS (64.0 KN)

80MM, 90MM OR 100MM HYDRAULIC CYLINDER

OPTICAL LEVELING SYSTEM

SLACK ROPE MACHINED SAFETY BLOCK WITH INTEGRATED SAFETY SWITCH

ROLLER GUIDE SLING

2-SPEED 4 COIL VALVE POWER UNIT (SOFT START & STOP AT EACH LANDING)

1" MANUAL SHUT-OFF VALVE, LOW PRESSURE SWITCH, & LINE RUPTURE VALVE

0.20 M/S (40 FPM) TRAVEL SPEED-NOMINAL

3/5/10 HP POWER UNIT WITH SUBMERSED MOTOR FOR QUIET OPERATION